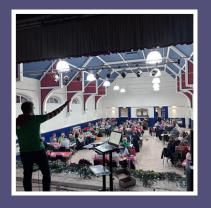

Main Hall - Capacity 250 (standing) up to 200 seated - £21 per hour

Main Hall & kitchen- Capacity 250 (standing) up to 200 seated - £23 per hour

Main Hall & stage - Capacity 250 (standing) up to 200 seated - £25 per hour

Main Hall, stage & kitchen - Capacity 250 (standing) up to 200 seated - £27 per hour

**Upstairs Hall -** Capacity 100 (standing) up to 60 seated - **£10 per hour** 

**Bar/lounge -** Capacity 100 (standing) up to 60 seated - **£6 per hour** 