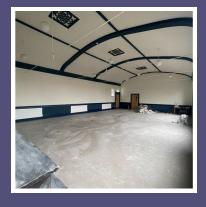

Main Hall - Capacity 250 (standing) up to 200 seated - £21 per hour

Main Hall & kitchen- Capacity 250 (standing) up to 200 seated - £23 per hour

Main Hall & stage - Capacity 250 (standing) up to 200 seated - £25 per hour

Main Hall, stage & kitchen - Capacity 250 (standing) up to 200 seated - £27 per hour

**Upstairs Hall -** Capacity 100 (standing) up to 60 seated - **£10 per hour** 

**Bar/lounge -** Capacity 100 (standing) up to 60 seated - **£6 per hour** 