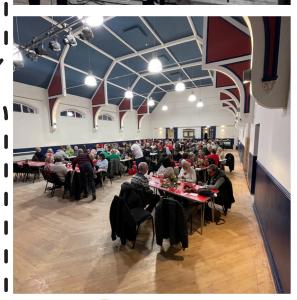

Main Hall - Capacity 250 (standing) up to 200 seated - £21 per hour

Main Hall & kitchen- Capacity 250 (standing) up to 200 seated - £23 per hour

Main Hall & stage - Capacity 250 (standing) up to 200 seated - £25 per hour

Main Hall, stage & kitchen - Capacity 250 (standing) up to 200 seated - £27 per hour

**Upstairs Hall -** Capacity 100 (standing) up to 60 seated - **£10 per hour** 

**Bar/lounge -** Capacity 100 (standing) up to 60 seated - **£6 per hour** 