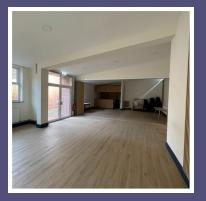

Main Hall - Capacity 250 (standing) up to 200 seated - £21 per hour

Main Hall & kitchen- Capacity 250 (standing) up to 200 seated - £23 per hour

Main Hall & stage - Capacity 250 (standing) up to 200 seated - £25 per hour

Main Hall, stage & kitchen - Capacity 250 (standing) up to 200 seated - £27 per hour

**Upstairs Hall -** Capacity 100 (standing) up to 60 seated - **£10 per hour** 

**Bar/lounge -** Capacity 100 (standing) up to 60 seated - **£6 per hour** 