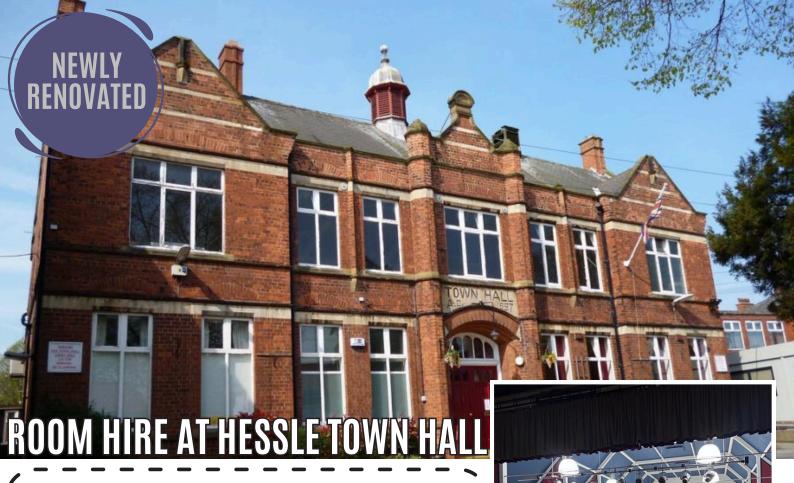

## PARTIES - EVENTS - MEETINGS - GROUPS - LESSONS

MAIN HALL From £21PH

UPSTAIRS
HALL
FROM £10PH

BAR LOUNGE FROM £6PH

- Central Location
- Fully accessible
- Chairs/tables included in room hire fee
- Run your own bar
- Fully equipped proffessional kitchen
- Fully licenced
- Newly rennovated