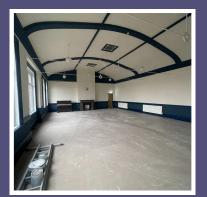

Main Hall - Capacity 250 (standing) up to 200 seated - £21 per hour

Main Hall & kitchen- Capacity 250 (standing) up to 200 seated - £23 per hour

Main Hall & stage - Capacity 250 (standing) up to 200 seated - £25 per hour

Main Hall, stage & kitchen - Capacity 250 (standing) up to 200 seated - £27 per hour

**Upstairs Hall -** Capacity 100 (standing) up to 60 seated - **£10 per hour** 

**Bar/lounge -** Capacity 100 (standing) up to 60 seated - **£6 per hour** 