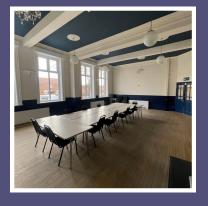

Main Hall, stage & kitchen - Capacity 250 (standing) up to 200 seated - £27 per hour

**Upstairs Hall -** Capacity 100 (standing) up to 60 seated - **£10 per hour** 

**Bar/lounge -** Capacity 100 (standing) up to 60 seated - **£6 per hour** 

Large front room - Capacity 60 (seated) - £10per hour

Small front room - Capacity 15 (seated) - £12.50 up to 3 hours