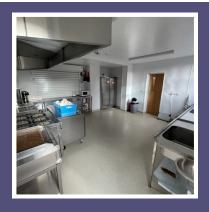

## PARTIES - EVENTS - MEETINGS - GROUPS - LESSONS

MAIN HALL From £21PH

UPSTAIRS
HALL
FROM £10PH

BAR LOUNGE FROM £6PH

- Central Location
- Fully accessible
- Chairs/tables included in room hire fee
- Run your own bar
- Fully equipped proffessional kitchen
- Fully licenced
- Newly rennovated