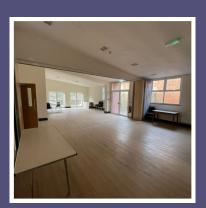

Main Hall - Capacity 250 (standing) up to 200 seated - £21 per hour

Main Hall & kitchen- Capacity 250 (standing) up to 200 seated - £23 per hour

Main Hall & stage - Capacity 250 (standing) up to 200 seated - £25 per hour

Main Hall, stage & kitchen - Capacity 250 (standing) up to 200 seated - £27 per hour

**Upstairs Hall -** Capacity 100 (standing) up to 60 seated - **£10 per hour** 

**Bar/lounge -** Capacity 100 (standing) up to 60 seated - **£6 per hour** 