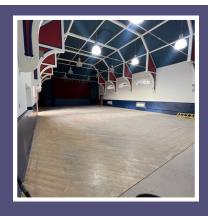

Main Hall - Capacity 250 (standing) up to 200 seated - £21 per hour

Main Hall & kitchen- Capacity 250 (standing) up to 200 seated - £23 per hour

Main Hall & stage - Capacity 250 (standing) up to 200 seated - £25 per hour

Main Hall, stage & kitchen - Capacity 250 (standing) up to 200 seated - £27 per hour

**Upstairs Hall -** Capacity 100 (standing) up to 60 seated - **£10 per hour** 

**Bar/lounge -** Capacity 100 (standing) up to 60 seated - **£6 per hour** 