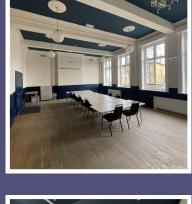

Main Hall, stage & kitchen - Capacity 250 (standing) up to 200 seated - £27 per hour

**Upstairs Hall -** Capacity 100 (standing) up to 60 seated - **£10 per hour** 

**Bar/lounge -** Capacity 100 (standing) up to 60 seated - **£6 per hour** 

Large front room - Capacity 60 (seated) - £10per hour

Small front room - Capacity 15 (seated) - £12.50 up to 3 hours