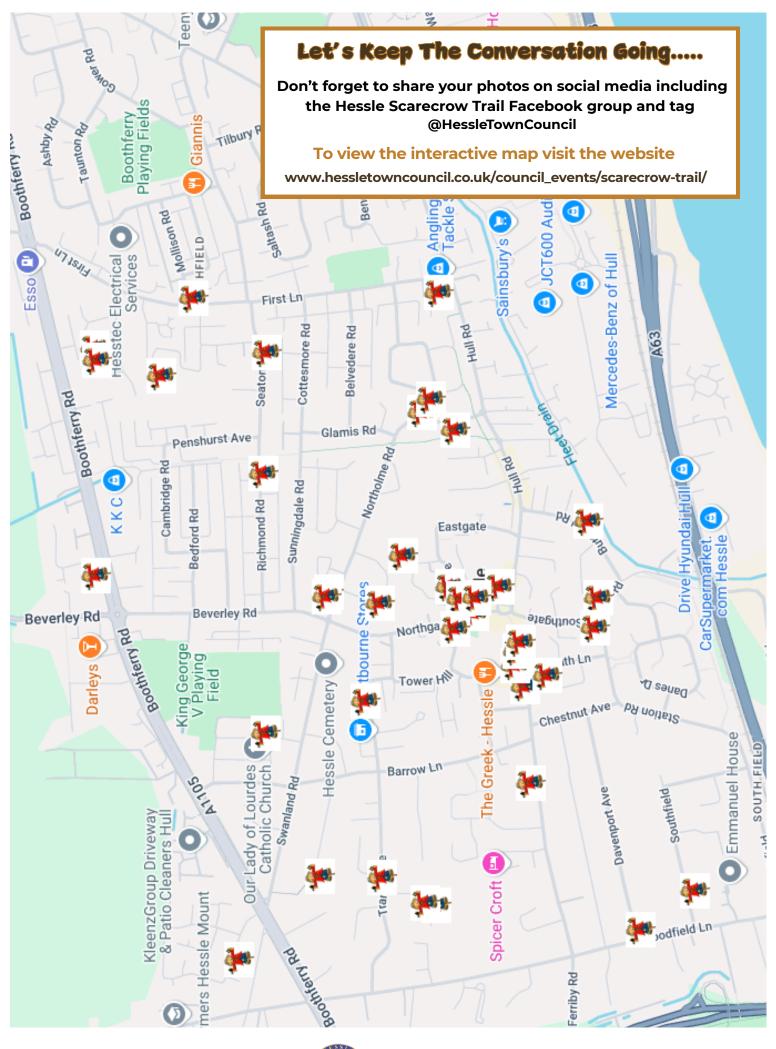

## Hessle Scarecrow Trail

## Monday 14th April - Sunday 20th April

|                                           | Thomas                                |       | Address                                          | Thomas Co.                                                                     |     |
|-------------------------------------------|---------------------------------------|-------|--------------------------------------------------|--------------------------------------------------------------------------------|-----|
| Address                                   | Theme S                               | ieen? | Address                                          | Theme Se                                                                       | en? |
| 140 NORTHOLME ROAD                        | THE TALES OF BEATRIX POTTER           |       | 31 BRIGG DRIVE                                   |                                                                                |     |
| 129 NORTHOLME ROAD                        | THE VERY<br>HUNGRY CATERPILLAR        | 2     | 41 BRIGG DRIVE                                   |                                                                                |     |
| 5 NORTHOLME ROAD                          | THE LOST MERMAID                      |       | 31 LAWNSWOOD                                     | THE LAZY GARDENER                                                              |     |
| 3 NORTHOLME ROAD                          | THE HULL DERBY                        |       | 18 LAWNSWOOD                                     | THE NUTTY PROFESSOR                                                            |     |
| 20 NORTHOLME CRESCENT                     | JACK SKELLINGTON                      |       |                                                  |                                                                                |     |
| 278 BOOTHFERRY ROAD                       | THE MAD SCIENTIST                     |       | 12 OAKLANDS DRIVE                                |                                                                                |     |
| 118 RICHMOND ROAD                         |                                       |       | 9 FERRY ROAD                                     | BEE HAPPY                                                                      |     |
| 9 CHERRY AVE                              | WICKED                                |       | SUNFLOWERS TOO NURSERY,<br>STATION ROAD          | DINGLE DANGLE<br>SCARECROW                                                     |     |
| CO-OP, HESSLE SQUARE                      |                                       |       | PENSHURST PRIMARY SCHOOL,<br>WINTHORPE ROAD      | SNARES PENGUIN, THE VERY HUNGRY CATERPILLAR, FANTASTIC MR FOX, WINNIE THE POOH |     |
| BEAUTIQUE BEAUTY,<br>2 FERRIBY ROAD       | A DAY AT THE SALON                    |       |                                                  |                                                                                |     |
| HESSLE PRESCHOOL NURSERY,<br>FERRIBY ROAD | THE TIGER WHO<br>CAME TO TEA          |       | STEPHEN WHARRAM FLORIST,<br>NORTHGATE            | WINNIE THE POOR                                                                |     |
| 33 SWINEGATE                              | STITCH & WICKED                       |       |                                                  |                                                                                |     |
| HESSLE LIBRARY, SWINEGATE                 |                                       |       | 23 SEATON ROAD                                   | ENCHANTED                                                                      |     |
| GYMOPHOBICS, SOUTHGATE                    |                                       |       | 49 TRANBY AVENUE                                 |                                                                                |     |
| 107A SOUTHFIELD                           | FREDDIE MERCURY                       |       | HESSLE TOWN HALL, SOUTH<br>LANE                  | PADDINGTON BEAR                                                                |     |
| SPECSAVERS, PRESONGATE                    |                                       |       | 57 WESTFIELD RISE                                |                                                                                |     |
| HULL POPS, PRESONGATE                     | SNOW WHITE                            |       | 6 WESTBOURNE GROVE                               |                                                                                |     |
| 19 BUTTFIELD ROAD                         | SIMONE BILES                          |       | COMMUNITY OF THE HOLY<br>NAME,<br>WOODFIELD LANE | PLEASE RECYCLE                                                                 |     |
| GIANT BRADLEYS SWEET SHOP, PRESTONGATE    | STEVEN BRADLEY -<br>SWEET SHOP WORKER |       |                                                  |                                                                                |     |
| FIND, MIRIAM HOUSE, THE<br>HOURNE         | MR BEAN                               |       | HFM, FIRST LANE                                  | HANGING AROUND                                                                 |     |